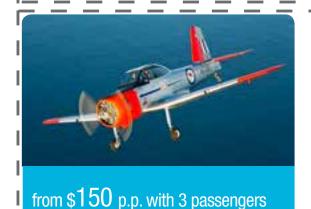

# vintage warbird flights

Take a vintage warbird flight past coastal landmarks such as the Cape Byron Lighthouse and seven mile beach Lennox Head. Experience the solid, smooth handling characteristics of the plane that served as the RAAF's primary trainer from 1955 to 1974. This is a fantastic flight for friends or family to enjoy together and is suitable for all ages 3 and up or for the thrill of a lifetime ask about the Aerobatics flight!