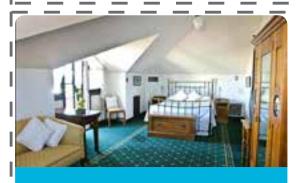

# a piece of paradise

Luxurious accommodation for two in a Classic queen bedroom a Ballina Manor. Includes breakfast for two and your choice of a modern canvas print (30cm x 45cm) by local photographer Chris Nott, to be collected at Ballina Visitor Information Centre. All rooms feature private verandah areas with outdoor furniture as well as an ensuite with single or double showers, ducted air conditioning, Edwardian period furniture and five star service.