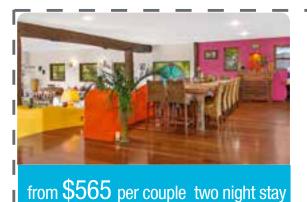

# a piece of paradise

Luxurious accommodation for two in a Classic queen bedroom a Ballina Manor. Includes breakfast for two and your choice of a modern canvas print (30cm x 45cm) by local photographer Chris Nott, to be collected at Ballina Visitor Information Centre. All rooms feature private verandah areas with outdoor furniture as well as an ensuite with single or double showers, ducted air conditioning, Edwardian period furniture and five star service.