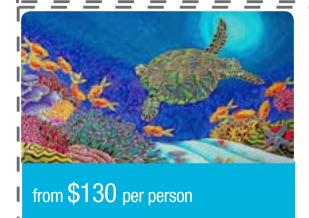

# silk painting workshops

Create your own hand painted silk with world renowned silk artist Kim Michelle Toft. Kim has over 30 years of experience Kim is the perfect tutor to introduce you to the world of silk painting. Kim's gallery, Sea Silks Gallery, which overlooks the beautiful Richmond River is a perfect location for an afternoon of silk painting. In the 4 hour workshop you will complete a silk painting 30cm x 40cm.