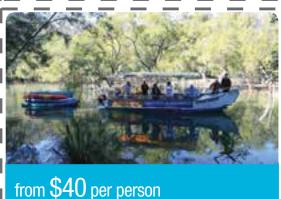

#### eco cruise

Relax and be spoilt with great coffee and delicious cake or choose the sunset cruise with cheese and wine as you glide gently along on the beautiful Brunswick River. Enjoy the wonderful scenery and wildlife, be entertained by the commentary on the areas fascinating history, environment, local aboriginal culture and bush stories. Explore, experience & enjoy the picturesque waterways of the Brunswick River aboard this unique, purpose built river boat.