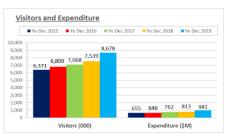

NIGHTS IN NC (000)

3,898

EXPENDITURE IN NC (\$M)

6,000 5,000 4,000 3,000 2.000 1.000

Visitors (000)

Visitors and Expenditure

| YE Dec 18 | YE Dec 19                                                | YE Dec 18                                                                                       |                                                                                                                                                                                                                  |
|-----------|----------------------------------------------------------|-------------------------------------------------------------------------------------------------|------------------------------------------------------------------------------------------------------------------------------------------------------------------------------------------------------------------|
| 36.0%     | 37.8%                                                    | 31.5%                                                                                           |                                                                                                                                                                                                                  |
| 27.7%     | 24.6%                                                    | 32.1%                                                                                           |                                                                                                                                                                                                                  |
| 63.6%     | 62.4%                                                    | 63.6%                                                                                           |                                                                                                                                                                                                                  |
| 27.4%     | 28.5%                                                    | 22.4%                                                                                           |                                                                                                                                                                                                                  |
| 5.9%      | 5.9%                                                     | 9.5%                                                                                            |                                                                                                                                                                                                                  |
| 1.6%      | 1.0%                                                     | 2.3%                                                                                            |                                                                                                                                                                                                                  |
| 1.4%      | 2.1%                                                     | 2.2%                                                                                            |                                                                                                                                                                                                                  |
| 36.4%     | 37.6%                                                    | 36.4%                                                                                           |                                                                                                                                                                                                                  |
|           | 36.0%<br>27.7%<br>63.6%<br>27.4%<br>5.9%<br>1.6%<br>1.4% | 36.0% 37.8%<br>27.7% 24.6%<br>63.6% 62.4%<br>27.4% 28.5%<br>5.9% 5.9%<br>1.6% 1.0%<br>1.4% 2.1% | 36.0%     37.8%     31.5%       27.7%     24.6%     32.1%       63.6%     62.4%     63.6%       27.4%     28.5%     22.4%       5.9%     5.9%     9.5%       1.6%     1.0%     2.3%       1.4%     2.1%     2.2% |

Share of Visitors

**Domestic Daytrip** 

■ Ye Dec 2015 ■ Ye Dec 2016 ■ Ye Dec 2017 ■ Ye Dec 2018 ■ Ye Dec 2019

3,489

3.147 2,681 2,901

Expenditure (\$M)

|           | Share of Visitors |           | Share of E | xpenditure |
|-----------|-------------------|-----------|------------|------------|
| Origin    | YE Dec 18         | YE Dec 19 | YE Dec 18  | YE Dec 19  |
| nterstate | 27.7%             | 28.9%     | 27.9%      | 24.4%      |
| ntrastate | 72.3%             | 71.1%     | 72.1%      | 75.6%      |