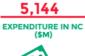

### North Coast \$5.7 b Share of DN consumption

North Coast DN visitation has grown over 37% since 2016 in terms of visitor expenditure value.

**NORTH COAST DN TOTAL** 

28,450 NIGHTS IN NC