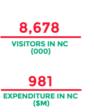

Share of Expenditure

YE Dec 19

30.5%

22.7%

9.8%

36.8%

6,477 VISITORS IN NC

24,279

NIGHTS IN NC (000)

3,898

EXPENDITURE IN NC (\$M)

6,000 5,000 4,000 3,000 2.000 1.000

Visitors (000)

Visitors and Expenditure

| YE Dec 18 | YE Dec 19                                                | YE Dec 18                                                                                       |                                                                                                                                                                                                                  |
|-----------|----------------------------------------------------------|-------------------------------------------------------------------------------------------------|------------------------------------------------------------------------------------------------------------------------------------------------------------------------------------------------------------------|
| 36.0%     | 37.8%                                                    | 31.5%                                                                                           |                                                                                                                                                                                                                  |
| 27.7%     | 24.6%                                                    | 32.1%                                                                                           |                                                                                                                                                                                                                  |
| 63.6%     | 62.4%                                                    | 63.6%                                                                                           |                                                                                                                                                                                                                  |
| 27.4%     | 28.5%                                                    | 22.4%                                                                                           |                                                                                                                                                                                                                  |
| 5.9%      | 5.9%                                                     | 9.5%                                                                                            |                                                                                                                                                                                                                  |
| 1.6%      | 1.0%                                                     | 2.3%                                                                                            |                                                                                                                                                                                                                  |
| 1.4%      | 2.1%                                                     | 2.2%                                                                                            |                                                                                                                                                                                                                  |
| 36.4%     | 37.6%                                                    | 36.4%                                                                                           |                                                                                                                                                                                                                  |
|           | 36.0%<br>27.7%<br>63.6%<br>27.4%<br>5.9%<br>1.6%<br>1.4% | 36.0% 37.8%<br>27.7% 24.6%<br>63.6% 62.4%<br>27.4% 28.5%<br>5.9% 5.9%<br>1.6% 1.0%<br>1.4% 2.1% | 36.0%     37.8%     31.5%       27.7%     24.6%     32.1%       63.6%     62.4%     63.6%       27.4%     28.5%     22.4%       5.9%     5.9%     9.5%       1.6%     1.0%     2.3%       1.4%     2.1%     2.2% |