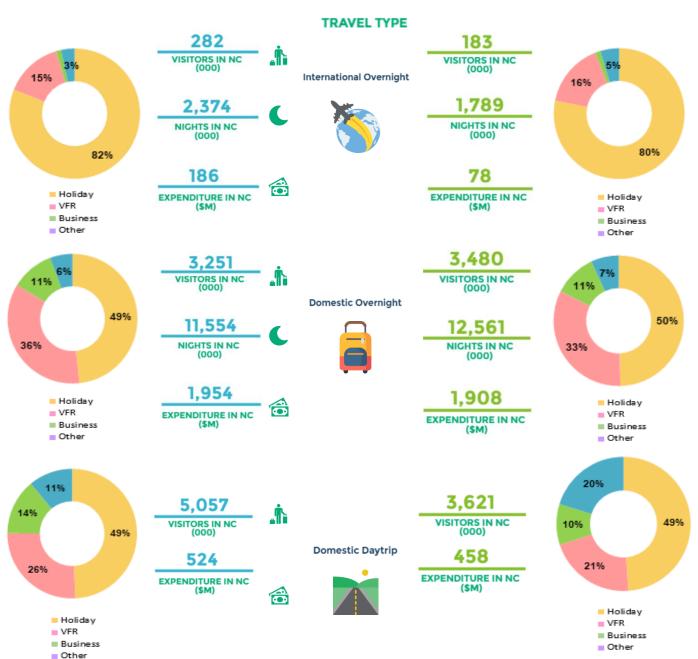

### **NORTHERN RIVERS**

| TOTAL Northern<br>Rivers | Total Tourism | Inter-<br>national | Domestic<br>Overnight | Daytrip |
|--------------------------|---------------|--------------------|-----------------------|---------|
| Visitors (000)           | 8,590         | 282                | 3,251                 | 5,057   |
| Share of NC %            | 55%           | 75%                | 50%                   | 58%     |
| Expenditure (\$M)        | 2,664         | 186                | 1,954                 | 524     |
| Share of NC %            | 52%           | 70%                | 50%                   | 53%     |

## MID NORTH COAST\*\*

| TOTAL Mid North<br>Coast** | Total<br>Tourism | Inter-<br>national | Domestic<br>Overnight | Daytrip |
|----------------------------|------------------|--------------------|-----------------------|---------|
| Visitors (000)             | 7,284            | 183                | 3,480                 | 3,621   |
| Share of NC %              | 47%              | 49%                | 54%                   | 42%     |
| Expenditure (\$M)          | 2,443            | 78                 | 1,908                 | 458     |
| Share of NC %              | 47%              | 29%                | 49%                   | 47%     |
|                            |                  |                    |                       |         |