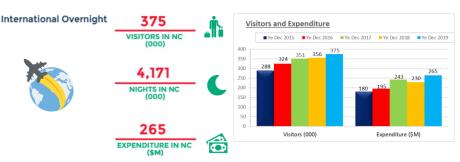

Share of Expenditure

YE Dec 19

30.5%

22.7%

9.8%

36.8%

6,477 VISITORS IN NC

24,279

NIGHTS IN NC (000)

3,898

EXPENDITURE IN NC (\$M)

6,000 5,000 4,000 3,000 2.000 1.000

Visitors (000)

Visitors and Expenditure

| YE Dec 18 | YE Dec 19                                                | YE Dec 18                                                                                       |                                                                                                                                                                                                                  |
|-----------|----------------------------------------------------------|-------------------------------------------------------------------------------------------------|------------------------------------------------------------------------------------------------------------------------------------------------------------------------------------------------------------------|
| 36.0%     | 37.8%                                                    | 31.5%                                                                                           |                                                                                                                                                                                                                  |
| 27.7%     | 24.6%                                                    | 32.1%                                                                                           |                                                                                                                                                                                                                  |
| 63.6%     | 62.4%                                                    | 63.6%                                                                                           |                                                                                                                                                                                                                  |
| 27.4%     | 28.5%                                                    | 22.4%                                                                                           |                                                                                                                                                                                                                  |
| 5.9%      | 5.9%                                                     | 9.5%                                                                                            |                                                                                                                                                                                                                  |
| 1.6%      | 1.0%                                                     | 2.3%                                                                                            |                                                                                                                                                                                                                  |
| 1.4%      | 2.1%                                                     | 2.2%                                                                                            |                                                                                                                                                                                                                  |
| 36.4%     | 37.6%                                                    | 36.4%                                                                                           |                                                                                                                                                                                                                  |
|           | 36.0%<br>27.7%<br>63.6%<br>27.4%<br>5.9%<br>1.6%<br>1.4% | 36.0% 37.8%<br>27.7% 24.6%<br>63.6% 62.4%<br>27.4% 28.5%<br>5.9% 5.9%<br>1.6% 1.0%<br>1.4% 2.1% | 36.0%     37.8%     31.5%       27.7%     24.6%     32.1%       63.6%     62.4%     63.6%       27.4%     28.5%     22.4%       5.9%     5.9%     9.5%       1.6%     1.0%     2.3%       1.4%     2.1%     2.2% |