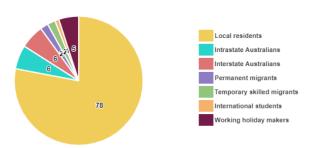

#### North Coast Industry share of Direct Tourism GVA (\$m)

According to the Deloitte 2015-2020 Tourism Labour Force survey, over 78% of tourism job vacancies are filled by local residents of the area where the business is located.