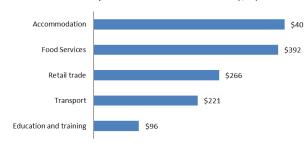

#### BUSINESSES RELYING ON TOURISM

Economically, tourism businesses directly deliver \$1.7 billion (6.8%) of the region's GVA – over 80% of Which is delivered by our Accommodation, Food Service, Retail, Transport and Education establishments.