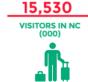

### NORTH COAST DN TOTAL

15,530 VISITORS IN NC (000)

28,450

NIGHTS IN NC (000)