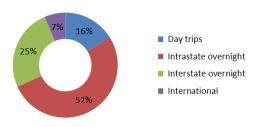

Share of Visitors

**Domestic Daytrip** 

■ Ye Dec 2015 ■ Ye Dec 2016 ■ Ye Dec 2017 ■ Ye Dec 2018 ■ Ye Dec 2019

3,489

3.147 2,681 2,901

Expenditure (\$M)

|           | Share of Visitors |           | Share of E | xpenditure |
|-----------|-------------------|-----------|------------|------------|
| Origin    | YE Dec 18         | YE Dec 19 | YE Dec 18  | YE Dec 19  |
| nterstate | 27.7%             | 28.9%     | 27.9%      | 24.4%      |
| ntrastate | 72.3%             | 71.1%     | 72.1%      | 75.6%      |